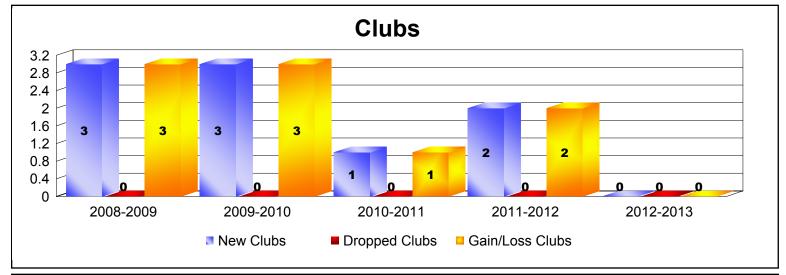

District 111BN As of June 2013 Cumulative

| Year      | New<br>Clubs | Dropped<br>Clubs | Gain/<br>Loss<br>Clubs | New<br>Members | Charter<br>Members | Reinstate<br>Members | Transfer<br>Members | Total<br>Member<br>Added | Total<br>Members<br>Dropped | Gain/<br>Loss<br>Members |
|-----------|--------------|------------------|------------------------|----------------|--------------------|----------------------|---------------------|--------------------------|-----------------------------|--------------------------|
| 2008-2009 | 3            | 0                | 3                      | 70             | 63                 | 4                    | 4                   | 141                      | -59                         | 82                       |
| 2009-2010 | 3            | 0                | 3                      | 105            | 71                 | 1                    | 3                   | 180                      | -86                         | 94                       |
| 2010-2011 | 1            | 0                | 1                      | 80             | 26                 | 4                    | 8                   | 118                      | -93                         | 25                       |
| 2011-2012 | 2            | 0                | 2                      | 83             | 53                 | 1                    | 9                   | 146                      | -81                         | 65                       |
| 2012-2013 | 0            | 0                | 0                      | 83             | 0                  | 0                    | 4                   | 87                       | -85                         | 2                        |
| Average   | 2            | 0                | 2                      | 84             | 43                 | 2                    | 6                   | 134                      | -81                         | 54                       |