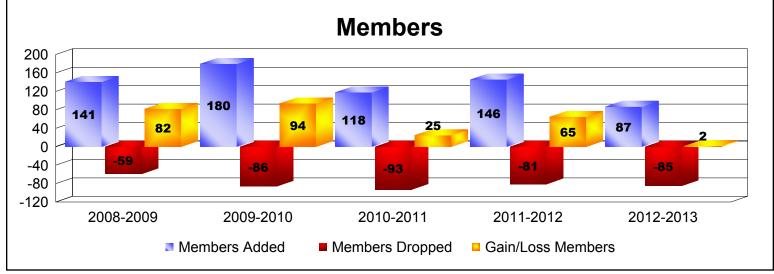

District 111BN As of June 2013 Cumulative

| Year      | New<br>Clubs | Dropped<br>Clubs | Gain/<br>Loss<br>Clubs | New<br>Members | Charter<br>Members | Reinstate<br>Members | Transfer<br>Members | Total<br>Member<br>Added | Total<br>Members<br>Dropped | Gain/<br>Loss<br>Members |
|-----------|--------------|------------------|------------------------|----------------|--------------------|----------------------|---------------------|--------------------------|-----------------------------|--------------------------|
| 2008-2009 | 3            | 0                | 3                      | 70             | 63                 | 4                    | 4                   | 141                      | -59                         | 82                       |
| 2009-2010 | 3            | 0                | 3                      | 105            | 71                 | 1                    | 3                   | 180                      | -86                         | 94                       |
| 2010-2011 | 1            | 0                | 1                      | 80             | 26                 | 4                    | 8                   | 118                      | -93                         | 25                       |
| 2011-2012 | 2            | 0                | 2                      | 83             | 53                 | 1                    | 9                   | 146                      | -81                         | 65                       |
| 2012-2013 | 0            | 0                | 0                      | 83             | 0                  | 0                    | 4                   | 87                       | -85                         | 2                        |
| Average   | 2            | 0                | 2                      | 84             | 43                 | 2                    | 6                   | 134                      | -81                         | 54                       |